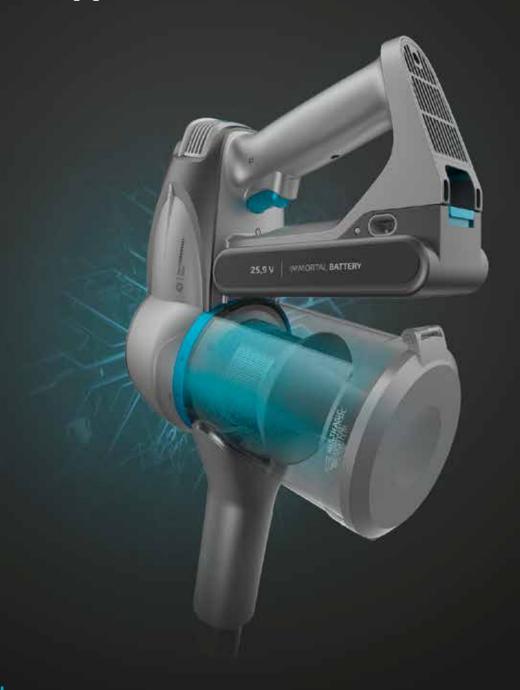

## **IMMORTAL BATTERY**

The Immortal Battery system with Li-lon battery, 2500 mAh and 25.9 V, reaches a 65-minute run time and reduces the charging time to 4 hours. Vacuum your whole house without recharging.

# Vacuum power at the service of cleaning

### CYCLONIC SYSTEM

Maximum efficiency throughout its service life thanks to its Cyclonic System technology. Includes the latest vacuuming developments to separate particles through centrifugal force.