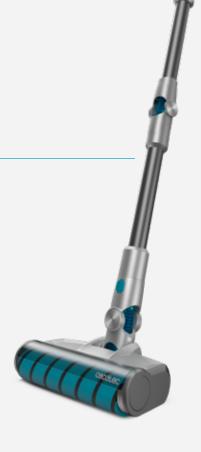

The cordless 3-in-1 vacuum cleaner -upright, electric broom and handheld-, with Digital Brushless motor and 360° design has evolved to become a 4-in-1 appliance capable of adapting to any situation thanks to its flex tube and WaterTank accessory to offer precise scrubbing results. Discover the ultra-power and versatility of RockStar ErgoFlex and RockStar ErgoWet.

# Break free cleaning

Vacuum and scrub with complete freedom, forget about annoying cables. You won't have to choose between freedom or power. With this 4-in-1 vacuum cleaner, both are possible. Break chains with your RockStar, feel free during the cleaning of your household.