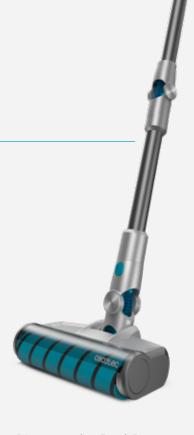

# The most versatile RockStar.

Vacuums wherever you want and scrubs at the same time.

You already know about RockStar's ultra-power, but now, we have managed to combine it with a versatility never seen before.

The cordless 3-in-1 vacuum cleaner -upright, electric broom and handheld-, with Digital Brushless motor and 360° design has evolved to become a 4-in-1 appliance capable of adapting to any situation thanks to its flex tube and WaterTank accessory to offer precise scrubbing results. Discover the ultra-power and versatility of RockStar ErgoFlex and RockStar ErgoWet.