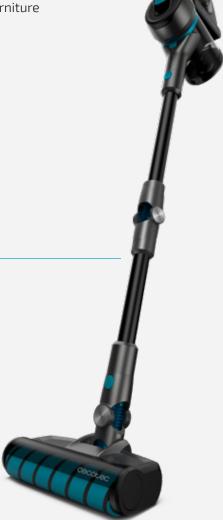

# Discover the RockStar range

The cleaning must go on! Let's get the show started

# Conga RockStar 300 X-Treme ErgoFlex

Electric broom and vacuum cleaner with brushless motor, 430 W and flex tube.