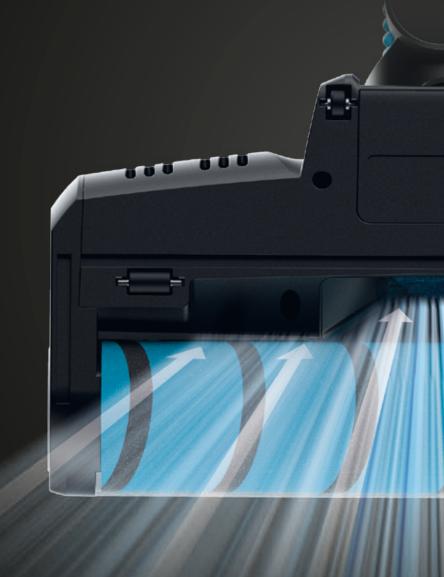

# Maximum efficiency guaranteed

## **MULTIPHASIC SYSTEM**

Its maximum power of 430 W achieved with its digital motor and the ForceSonic technology, together with the Multiphasic System, make a perfect combination never seen before. This combination maximises its 24 kPa suction power, allowing you to vacuum all types of dust and ensuring maximum efficiency and minimum consumption.