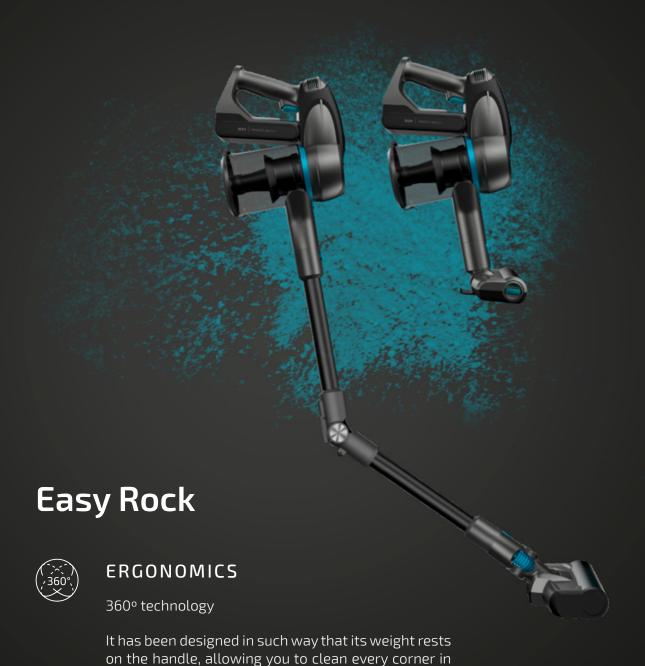

your house by comfortably moving and lifting the

# cecutec

vacuum cleaner.

# Vacuum 3 times more in one go