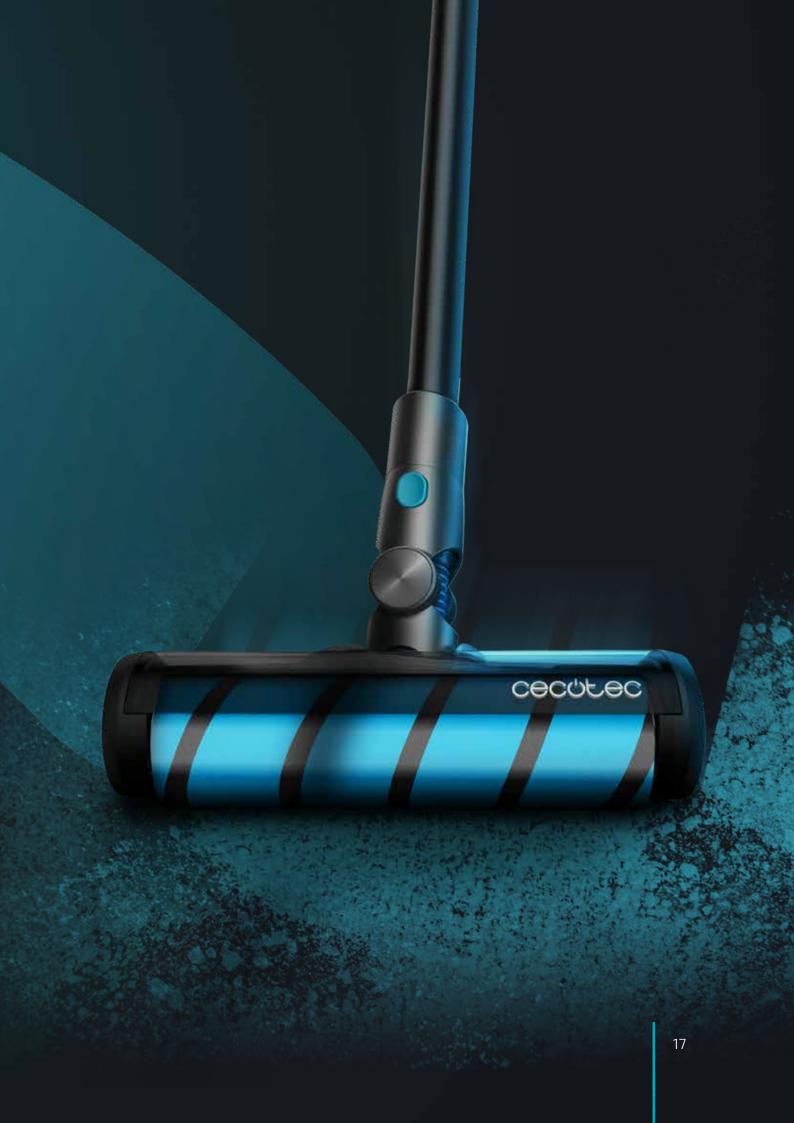

# Reach any corner

## Vacuums and scrubs at once

## WATERTANK

No chance for dust. Enjoy a perfectly clean house with the WaterTank accessory. This model is presented as the most versatile one out of the whole range as it includes a special tank for liquids with a mop for scrubbing. Clean comfortably and disinfect every single corner at home.