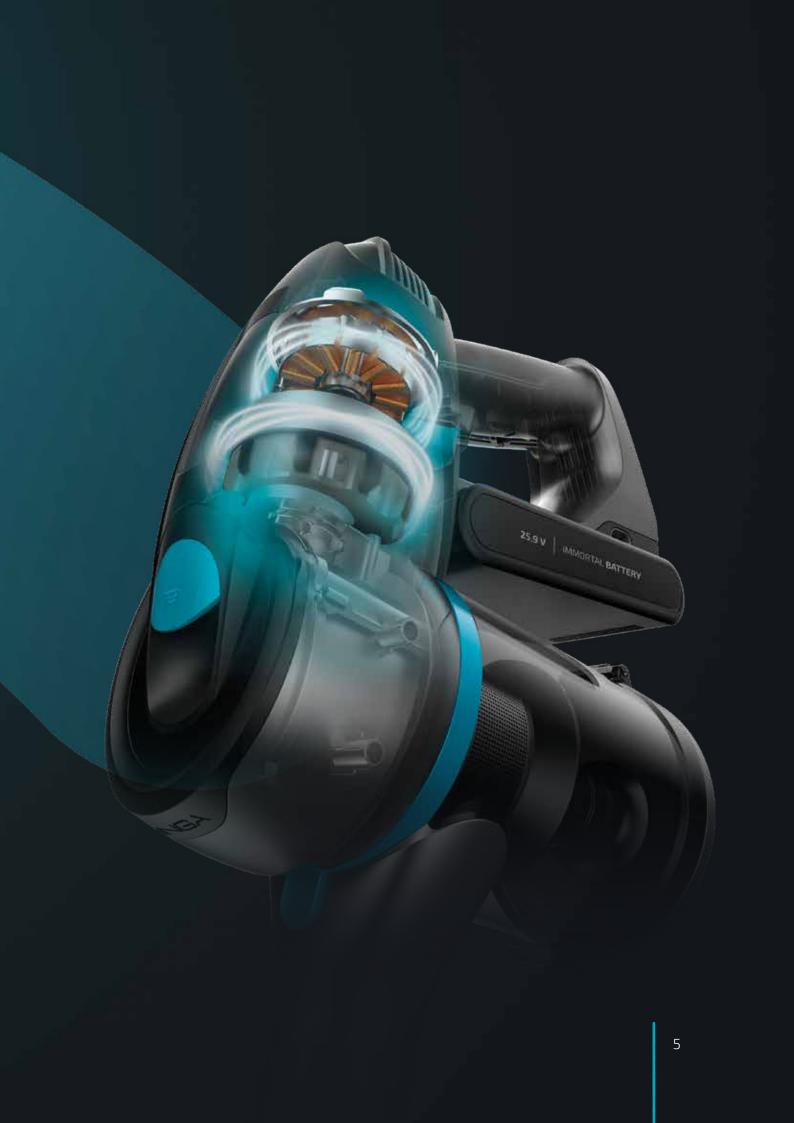

# Amplifies power with the Digital Brushless motor

### DIGITAL BRUSHLESS MOTOR

These models have been adapted to meet new cleaning challenges without giving up power or design. Moreover, the innovative cutting-edge Digital Brushless motor maximises power and reduces noise level.

# Long live the RockStar

Apart from providing the vacuum cleaner with ultrapower, the Digital Brushless motor lengthens the device's service life, ensuring a long-lasting RockStar.