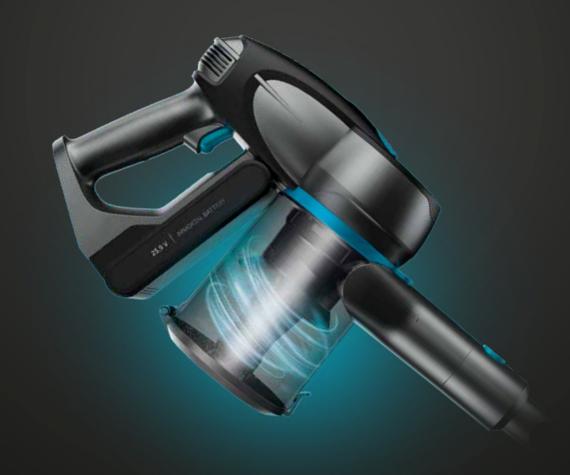

# Ultra-power that ensures complete success

430 W FORCESONIC

ForceSonic technology that reaches a maximum power of 430 W. RockStarturns power into ultrapower, vacuums all types of dust and keeps your home always clean.

# Maximum efficiency guaranteed

## **MULTIPHASIC SYSTEM**

Its maximum power of 430 W achieved with its digital motor and the ForceSonic technology, together with the Multiphasic System, make a perfect combination never seen before. This combination maximises its 24 kPa suction power, allowing you to vacuum all types of dust and ensuring maximum efficiency and minimum consumption.