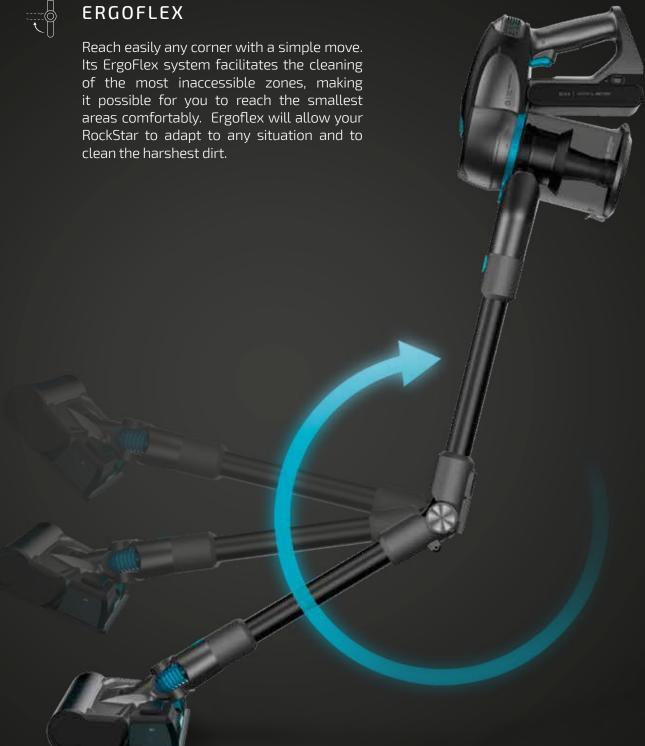

# Reach any corner

# Break free cleaning

Vacuum and scrub with complete freedom, forget about annoying cables. You won't have to choose between freedom or power. With this 4-in-1 vacuum cleaner, both are possible. Break chains with your RockStar, feel free during the cleaning of your household.