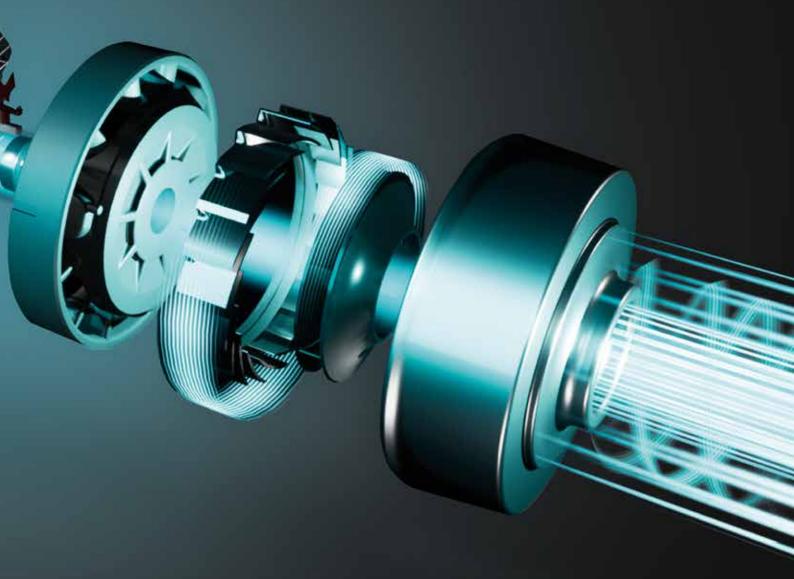

# Amplifies power with the Digital Brushless motor

### DIGITAL BRUSHLESS MOTOR

These models have been adapted to meet new cleaning challenges without giving up power or design. Moreover, the innovative cutting-edge Digital Brushless motor maximises power and reduces noise level.

# Long live the RockStar

Apart from providing the vacuum cleaner with ultrapower, the Digital Brushless motor lengthens the device's service life, ensuring a long-lasting RockStar.