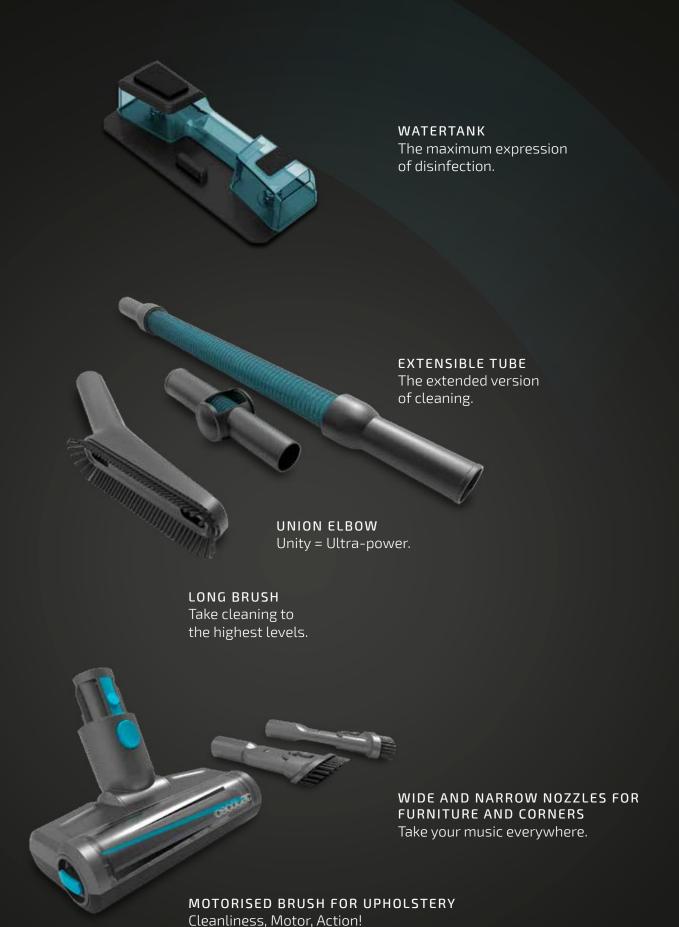

### **ACCESSORIES**

Wide professional accessory kit that allows up to 30 cleaning combinations. Composed of a brush for hard floors, a multifunctional brush, a motorised brush for upholstery, a charging base, a wide nozzle, a narrow nozzle for furniture or corners, an extensible tube, a long brush and a union elbow.

CHARGING BASE
Let's start with the basics.

**MULTIFUNCTIONAL BRUSH**Remove all types of dirt in one pass.

## WATERTANK

No chance for dust. Enjoy a perfectly clean house with the WaterTank accessory. This model is presented as the most versatile one out of the whole range as it includes a special tank for liquids with a mop for scrubbing. Clean comfortably and disinfect every single corner at home.