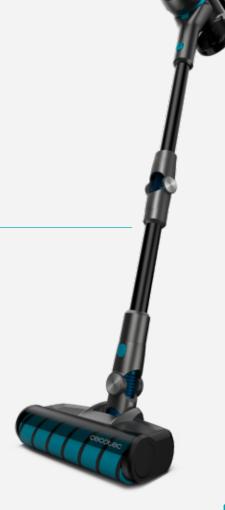

# The most versatile RockStar.

Vacuums wherever you want and scrubs at the same time.

You already know about RockStar's ultra-power, but now, we have managed to combine it with a versatility never seen before.

The cordless 3-in-1 vacuum cleaner -upright, electric broom and handheld-, with Digital Brushless motor and 360° design has evolved to become a 4-in-1 appliance capable of adapting to any situation thanks to its flex tube and WaterTank accessory to offer precise scrubbing results. Discover the ultra-power and versatility of RockStar ErgoFlex and RockStar ErgoWet.

# Break free cleaning

Vacuum and scrub with complete freedom, forget about annoying cables. You won't have to choose between freedom or power. With this 4-in-1 vacuum cleaner, both are possible. Break chains with your RockStar, feel free during the cleaning of your household.