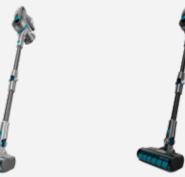

# The most versatile RockStar.

Vacuums wherever you want and scrubs at the same time.

You already know about RockStar's ultra-power, but now, we have managed to combine it with a versatility never seen before.

The cordless 3-in-1 vacuum cleaner -upright, electric broom and handheld-, with Digital Brushless motor and 360° design has evolved to become a 4-in-1 appliance capable of adapting to any situation thanks to its flex tube and WaterTank accessory to offer precise scrubbing results. Discover the ultra-power and versatility of RockStar ErgoFlex and RockStar ErgoWet.