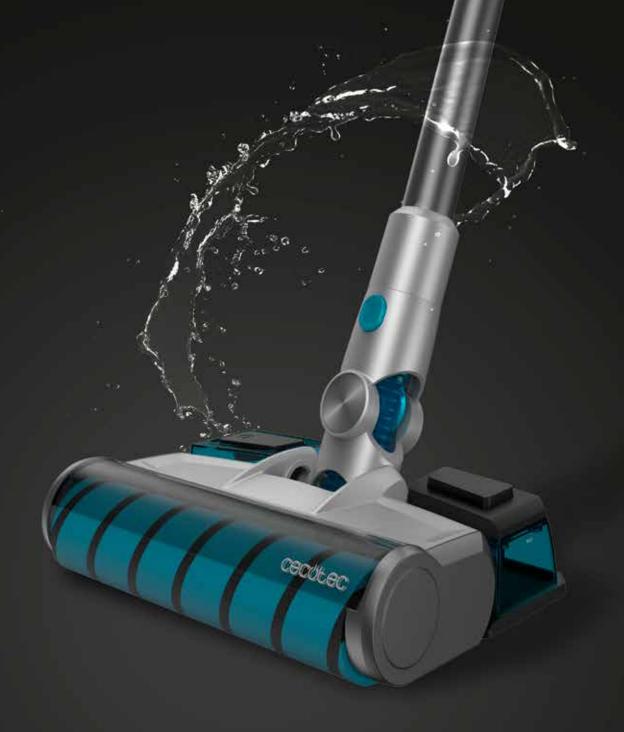

## Vacuums and scrubs at once

## WATERTANK

No chance for dust. Enjoy a perfectly clean house with the WaterTank accessory. This model is presented as the most versatile one out of the whole range as it includes a special tank for liquids with a mop for scrubbing. Clean comfortably and disinfect every single corner at home.