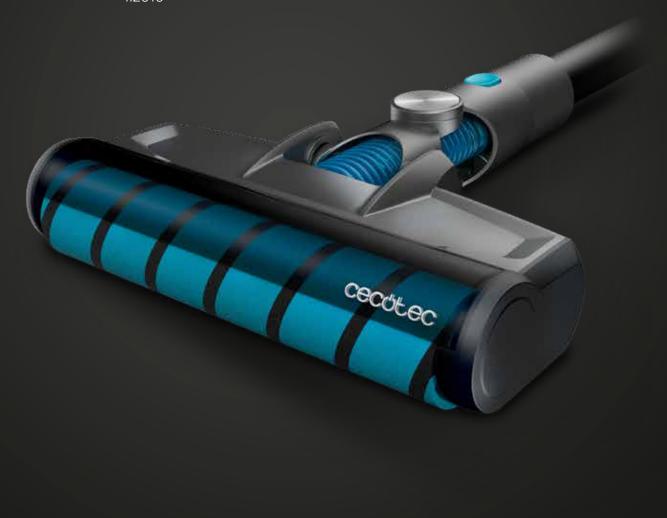

### JALISCO BRUSH

Innovative motorised brush made of 2 different materials. Eliminates the most imperceptible dust, captures microparticles and vacuums up to 3 times faster in one single pass.

\*Tests carried out with material in accordance with standard IEC 60312-1:2010